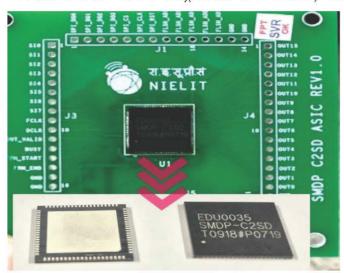

#### मेडिकल अल्ट्रासाउंड इमेजिंग एप्लीकेशन के लिए प्रोसेसर

नाइलिट कालीकट ने पानी के भीतर ध्विनक / चिकित्सा अल्ट्रासाउंड इमेजिंग अनुप्रयोग के लिए सफलतापूर्वक एक प्रोसेसर (एरेसिग्नल प्रोसेसर) या एक अनुप्रयोग विशिष्ट एकीकृत सिक्ट (एएसआईसी) विकसित किया है। प्रोसेसर को माईटी के स्पेशल मैनपावर डेवलपमेंट प्रोग्राम (एसएमडीपी) चिप टू सिस्टम डिजाइन (सी2एसडी) प्रोजेक्ट के तहत विकित किया गया है और यह मेडिकल अल्ट्रासाउंड / अंडरवाटर इमेजिंग सिस्टम की सेंट्रल प्रोसेसिंग यूनिट है। यह विकास जिटल सेमीकंडक्टर एकीकृत परिपथ डिजाइन और विकास में भारत के लिए एक अग्रणी कदम है। विकिसित प्रोसेसर की जिटलता 5 मिमी x 5 मिमी के क्षेत्र में 1.6 मिलियन गेट्स है और यह 50 मेगाहर्ट्ज आवृत्ति तक संचालित होती है। विकिसत प्रोसेसर का इलेक्ट्रॉनिक सिस्टम बोर्ड पर सफलतापूर्वक परीक्षण किया गया है। विकिसित प्रोसेसर मेडिकल अल्ट्रासाउंड डायग्नोस्टिक / अंडरवाटर इमेजिंग सिस्टम के स्वदेशीकरण में मदद करता है

और इसका उपयोग रक्षा अनुप्रयोगों को लक्षित करने वाले अंडरवाटर इमेजिंग सिस्टम के लिए भी किया जाता है।