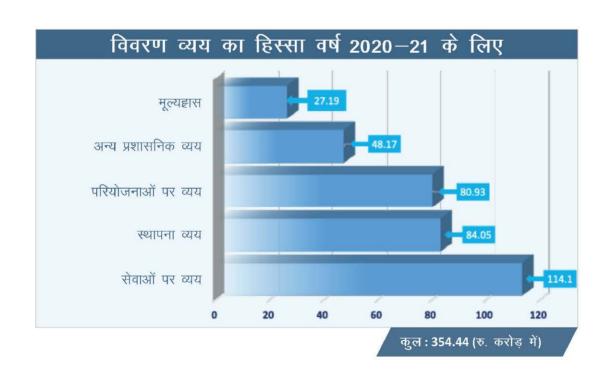

अंततः, मुझे यह साझा करते हुए प्रसन्नता है कि, वैश्विक महामारी कोविड—19 से उत्पन्न विभिन्न चुनौतियाँ जिससे, प्रशिक्षण तथा क्षमता—निर्माण को बहुत अधिक प्रभाव पड़ने के पश्चात भी, वित्त वर्ष 2020—21 के दौरान, नाइलिट ने शुद्ध समग्र अधिशेष सिहत रु.368.87 करोड़ का यथेष्ट राजस्व भी प्राप्त किया है। यह अनिवार्य रूप से पिछले वर्षों की तुलना में व्यय में वास्तविक कमी सिहत रणनीतिक योजना तथा अधिक दक्षता और नियंत्रण हेतु विभिन्न केंद्रों की वित्तीय प्रणालियों के सिंक्रनाइजेशन के माध्यम से संभव हुआ।