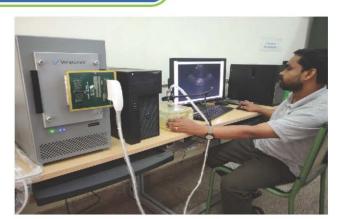

#### मेडिकल अल्ट्रासाउंड इमेजिंग एप्लीकेशन के लिए प्रोसेसर

नाइलिट कालीकट ने पानी के भीतर ध्विनक / चिकित्सा अल्ट्रासाउंड इमेजिंग अनुप्रयोग के लिए सफलतापूर्वक एक प्रोसेसर (एरेसिग्नल प्रोसेसर) या एक अनुप्रयोग विशिष्ट एकीकृत सिक्ट (एएसआईसी) विकसित किया है। प्रोसेसर को माईटी के स्पेशल मैनपावर डेवलपमेंट प्रोग्राम (एसएमडीपी) चिप टू सिस्टम डिजाइन (सी2एसडी) प्रोजेक्ट के तहत विकित किया गया है और यह मेडिकल अल्ट्रासाउंड / अंडरवाटर इमेजिंग सिस्टम की सेंट्रल प्रोसेसिंग यूनिट है। यह विकास जिटल सेमीकंडक्टर एकीकृत परिपथ डिजाइन और विकास में भारत के लिए एक अग्रणी कदम है। विकिसित प्रोसेसर की जिटलता 5 मिमी x 5 मिमी के क्षेत्र में 1.6 मिलियन गेट्स है और यह 50 मेगाहर्ट्ज आवृत्ति तक संचालित होती है। विकिसत प्रोसेसर का इलेक्ट्रॉनिक सिस्टम बोर्ड पर सफलतापूर्वक परीक्षण किया गया है। विकिसित प्रोसेसर मेडिकल अल्ट्रासाउंड डायग्नोस्टिक / अंडरवाटर इमेजिंग सिस्टम के स्वदेशीकरण में मदद करता है

### स्वदेशी चिकित्सा अल्ट्रासाउंड प्रणाली पर प्रोटोटाइप

नाइलिट कालीकट ने स्वदेशी कलर डॉपलर अल्ट्रासाउंड प्रणाली के प्रयोगशाला प्रोटोटाइप को विकसित और सफलतापूर्वक प्रदर्शित किया है। प्रोटोटाइप सिस्टम में टच—आधारित नियंत्रण और डिस्प्ले पैनल है। सिस्टम तीन अल्ट्रासाउंड सरणी ज्यामिति (रैंखिक, चरणबद्ध, और उत्तल) का समर्थन करता है, और आवेदन के आधार पर किसी एक सरणी को सिस्टम से जोड़ा जा सकता है और इमेजिंग किया जा सकता है। नियंत्रण और डिस्प्ले पैनल विन्यास के लिए आवश्यक सॉफ्टवेयर क्यूटी / क्यूएमएल का उपयोग करके विकसित किया गया है। 128 चैनल अल्ट्रासाउंड ट्रांसीवर, डिजिटल बीमफॉर्मर और पावर मैनेजमेंट और डीबगर बोर्ड डिजाइन और विकास आदि जैसे हार्डवेयर बोर्ड पूरे हो गए थे। 128 चैनल ट्रांसीवर और डीबीएफ बोर्ड एकीकरण पूरा हो

गया है और बुनियादी बी—मोड इमेजिंग का प्रदर्शन किया गया था। इसे आर एंड डी परियोजना शीर्षक के माध्यम से इलेक्ट्रॉनिकी एवं सूचना प्रौद्योगिकी मंत्रालय द्वारा ''स्वदेशी पीएनडीटी अनुपालन के साथ कलर डॉपलर अल्ट्रासाउंड स्कैनर'' वित्त पोषित किया गया है।