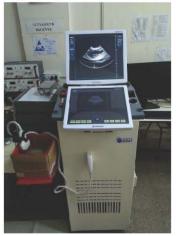

### स्वदेशी चिकित्सा अल्ट्रासाउंड प्रणाली पर प्रोटोटाइप

नाइलिट कालीकट ने स्वदेशी कलर डॉपलर अल्ट्रासाउंड प्रणाली के प्रयोगशाला प्रोटोटाइप को विकसित और सफलतापूर्वक प्रदर्शित किया है। प्रोटोटाइप सिस्टम में टच—आधारित नियंत्रण और डिस्प्ले पैनल है। सिस्टम तीन अल्ट्रासाउंड सरणी ज्यामिति (रैंखिक, चरणबद्ध, और उत्तल) का समर्थन करता है, और आवेदन के आधार पर किसी एक सरणी को सिस्टम से जोड़ा जा सकता है और इमेजिंग किया जा सकता है। नियंत्रण और डिस्प्ले पैनल विन्यास के लिए आवश्यक सॉफ्टवेयर क्यूटी / क्यूएमएल का उपयोग करके विकसित किया गया है। 128 चैनल अल्ट्रासाउंड ट्रांसीवर, डिजिटल बीमफॉर्मर और पावर मैनेजमेंट और डीबगर बोर्ड डिजाइन और विकास आदि जैसे हार्डवेयर बोर्ड पूरे हो गए थे। 128 चैनल ट्रांसीवर और डीबीएफ बोर्ड एकीकरण पूरा हो

गया है और बुनियादी बी—मोड इमेजिंग का प्रदर्शन किया गया था। इसे आर एंड डी परियोजना शीर्षक के माध्यम से इलेक्ट्रॉनिकी एवं सूचना प्रौद्योगिकी मंत्रालय द्वारा ''स्वदेशी पीएनडीटी अनुपालन के साथ कलर डॉपलर अल्ट्रासाउंड स्कैनर'' वित्त पोषित किया गया है।