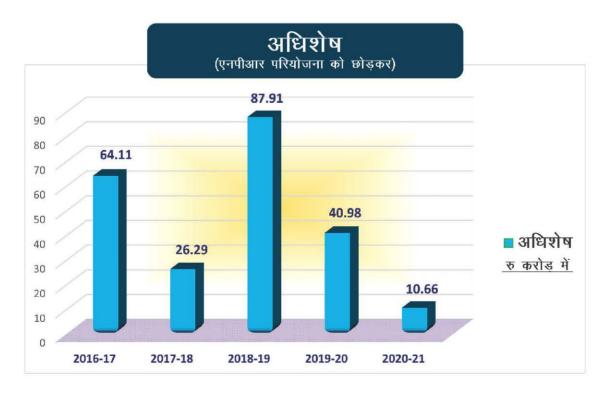

अंततः, मुझे यह साझा करते हुए प्रसन्नता है कि, वैश्विक महामारी कोविड—19 से उत्पन्न विभिन्न चुनौतियाँ जिससे, प्रशिक्षण तथा क्षमता—निर्माण को बहुत अधिक प्रभाव पड़ने के पश्चात भी, वित्त वर्ष 2020—21 के दौरान, नाइलिट ने शुद्ध समग्र अधिशेष सिहत रु.368.87 करोड़ का यथेष्ट राजस्व भी प्राप्त किया है। यह अनिवार्य रूप से पिछले वर्षों की तुलना में व्यय में वास्तविक कमी सिहत रणनीतिक योजना तथा अधिक दक्षता और नियंत्रण हेतु विभिन्न केंद्रों की वित्तीय प्रणालियों के सिंक्रनाइजेशन के माध्यम से संभव हुआ।