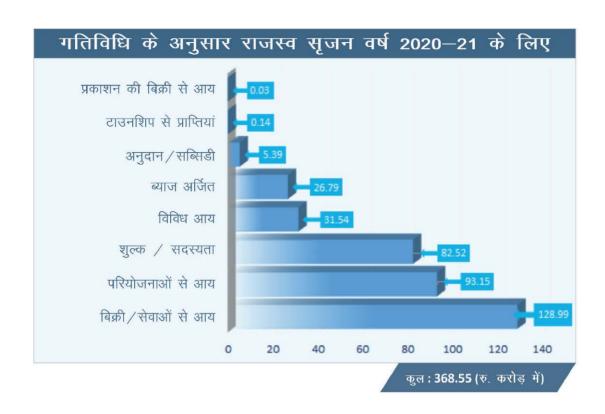

अंततः, मुझे यह साझा करते हुए प्रसन्नता है कि, वैश्विक महामारी कोविड—19 से उत्पन्न विभिन्न चुनौतियाँ जिससे, प्रशिक्षण तथा क्षमता—निर्माण को बहुत अधिक प्रभाव पड़ने के पश्चात भी, वित्त वर्ष 2020—21 के दौरान, नाइलिट ने शुद्ध समग्र अधिशेष सिहत रु.368.87 करोड़ का यथेष्ट राजस्व भी प्राप्त किया है। यह अनिवार्य रूप से पिछले वर्षों की तुलना में व्यय में वास्तविक कमी सिहत रणनीतिक योजना तथा अधिक दक्षता और नियंत्रण हेतु विभिन्न केंद्रों की वित्तीय प्रणालियों के सिंक्रनाइजेशन के माध्यम से संभव हुआ।