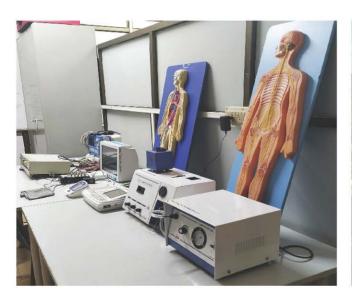

#### मेडिकल अल्ट्रासाउंड इमेजिंग एप्लीकेशन के लिए प्रोसेसर

नाइलिट कालीकट ने पानी के भीतर ध्विनक / चिकित्सा अल्ट्रासाउंड इमेजिंग अनुप्रयोग के लिए सफलतापूर्वक एक प्रोसेसर (एरेसिग्नल प्रोसेसर) या एक अनुप्रयोग विशिष्ट एकीकृत सिक्ट (एएसआईसी) विकसित किया है। प्रोसेसर को माईटी के स्पेशल मैनपावर डेवलपमेंट प्रोग्राम (एसएमडीपी) चिप टू सिस्टम डिजाइन (सी2एसडी) प्रोजेक्ट के तहत विकित किया गया है और यह मेडिकल अल्ट्रासाउंड / अंडरवाटर इमेजिंग सिस्टम की सेंट्रल प्रोसेसिंग यूनिट है। यह विकास जिटल सेमीकंडक्टर एकीकृत परिपथ डिजाइन और विकास में भारत के लिए एक अग्रणी कदम है। विकिसित प्रोसेसर की जिटलता 5 मिमी x 5 मिमी के क्षेत्र में 1.6 मिलियन गेट्स है और यह 50 मेगाहर्ट्ज आवृत्ति तक संचालित होती है। विकिसत प्रोसेसर का इलेक्ट्रॉनिक सिस्टम बोर्ड पर सफलतापूर्वक परीक्षण किया गया है। विकिसित प्रोसेसर मेडिकल अल्ट्रासाउंड डायग्नोस्टिक / अंडरवाटर इमेजिंग सिस्टम के स्वदेशीकरण में मदद करता है

और इसका उपयोग रक्षा अनुप्रयोगों को लक्षित करने वाले अंडरवाटर इमेजिंग सिस्टम के लिए भी किया जाता है।

### स्वदेशी चिकित्सा अल्ट्रासाउंड प्रणाली पर प्रोटोटाइप

नाइलिट कालीकट ने स्वदेशी कलर डॉपलर अल्ट्रासाउंड प्रणाली के प्रयोगशाला प्रोटोटाइप को विकसित और सफलतापूर्वक प्रदर्शित किया है। प्रोटोटाइप सिस्टम में टच—आधारित नियंत्रण और डिस्प्ले पैनल है। सिस्टम तीन अल्ट्रासाउंड सरणी ज्यामिति (रैंखिक, चरणबद्ध, और उत्तल) का समर्थन करता है, और आवेदन के आधार पर किसी एक सरणी को सिस्टम से जोड़ा जा सकता है और इमेजिंग किया जा सकता है। नियंत्रण और डिस्प्ले पैनल विन्यास के लिए आवश्यक सॉफ्टवेयर क्यूटी / क्यूएमएल का उपयोग करके विकसित किया गया है। 128 चैनल अल्ट्रासाउंड ट्रांसीवर, डिजिटल बीमफॉर्मर और पावर मैनेजमेंट और डीबगर बोर्ड डिजाइन और विकास आदि जैसे हार्डवेयर बोर्ड पूरे हो गए थे। 128 चैनल ट्रांसीवर और डीबीएफ बोर्ड एकीकरण पूरा हो

गया है और बुनियादी बी—मोड इमेजिंग का प्रदर्शन किया गया था। इसे आर एंड डी परियोजना शीर्षक के माध्यम से इलेक्ट्रॉनिकी एवं सूचना प्रौद्योगिकी मंत्रालय द्वारा ''स्वदेशी पीएनडीटी अनुपालन के साथ कलर डॉपलर अल्ट्रासाउंड स्कैनर'' वित्त पोषित किया गया है।