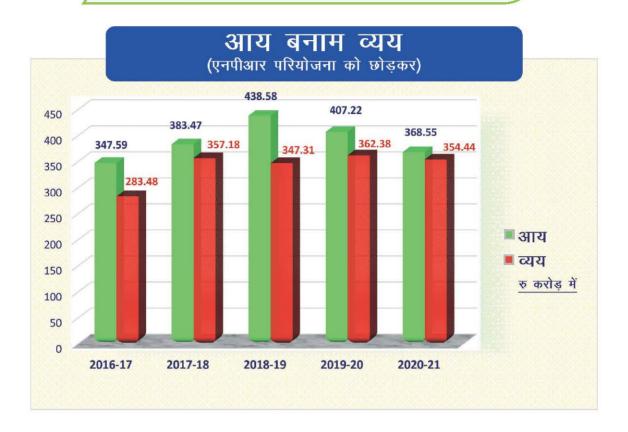

अंततः, मुझे यह साझा करते हुए प्रसन्नता है कि, वैश्विक महामारी कोविड—19 से उत्पन्न विभिन्न चुनौतियाँ जिससे, प्रशिक्षण तथा क्षमता—निर्माण को बहुत अधिक प्रभाव पड़ने के पश्चात भी, वित्त वर्ष 2020—21 के दौरान, नाइलिट ने शुद्ध समग्र अधिशेष सिहत रु.368.87 करोड़ का यथेष्ट राजस्व भी प्राप्त किया है। यह अनिवार्य रूप से पिछले वर्षों की तुलना में व्यय में वास्तविक कमी सिहत रणनीतिक योजना तथा अधिक दक्षता और नियंत्रण हेतु विभिन्न केंद्रों की वित्तीय प्रणालियों के सिंक्रनाइजेशन के माध्यम से संभव हुआ।