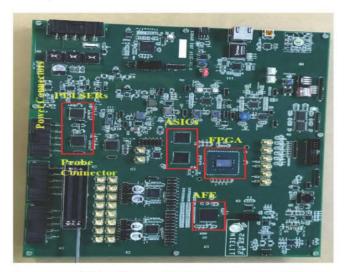

#### मेडिकल अल्ट्रासाउंड इमेजिंग एप्लीकेशन के लिए प्रोसेसर

नाइलिट कालीकट ने पानी के भीतर ध्विनक / चिकित्सा अल्ट्रासाउंड इमेजिंग अनुप्रयोग के लिए सफलतापूर्वक एक प्रोसेसर (एरेसिग्नल प्रोसेसर) या एक अनुप्रयोग विशिष्ट एकीकृत सिक्ट (एएसआईसी) विकसित किया है। प्रोसेसर को माईटी के स्पेशल मैनपावर डेवलपमेंट प्रोग्राम (एसएमडीपी) चिप टू सिस्टम डिजाइन (सी2एसडी) प्रोजेक्ट के तहत विकित किया गया है और यह मेडिकल अल्ट्रासाउंड / अंडरवाटर इमेजिंग सिस्टम की सेंट्रल प्रोसेसिंग यूनिट है। यह विकास जिटल सेमीकंडक्टर एकीकृत परिपथ डिजाइन और विकास में भारत के लिए एक अग्रणी कदम है। विकिसित प्रोसेसर की जिटलता 5 मिमी x 5 मिमी के क्षेत्र में 1.6 मिलियन गेट्स है और यह 50 मेगाहर्ट्ज आवृत्ति तक संचालित होती है। विकिसत प्रोसेसर का इलेक्ट्रॉनिक सिस्टम बोर्ड पर सफलतापूर्वक परीक्षण किया गया है। विकिसित प्रोसेसर मेडिकल अल्ट्रासाउंड डायग्नोस्टिक / अंडरवाटर इमेजिंग सिस्टम के स्वदेशीकरण में मदद करता है

और इसका उपयोग रक्षा अनुप्रयोगों को लक्षित करने वाले अंडरवाटर इमेजिंग सिस्टम के लिए भी किया जाता है।